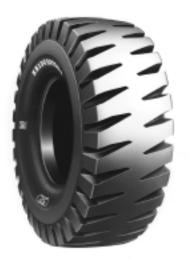

## ELS2 (E4 INDUSTRIAL)

E-LUG S2

The E-LUG S2 bias tire is specially designed for reach stackers, top picks, straddle carriers, and other container handling equipment.

Designed for container handler applications
Strong resistance to puncture and sidewall damage
Industrial application compound and construction