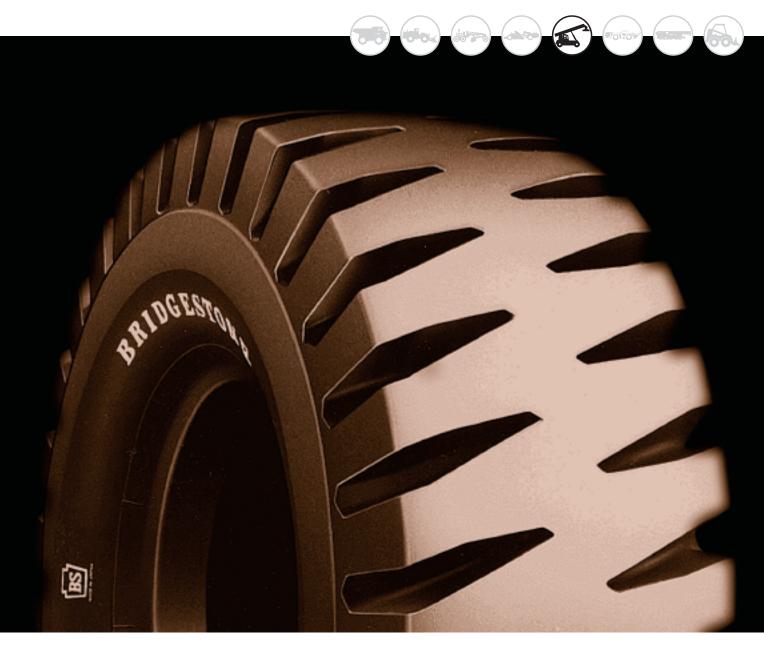

## ELS2 (E4 INDUSTRIAL)

E-LUG S2

The E-LUG S2 bias tire is specially designed for reach stackers, top picks, straddle carriers, and other container handling equipment.

Designed for container handler applications
Strong resistance to puncture and sidewall damage
Industrial application compound and construction