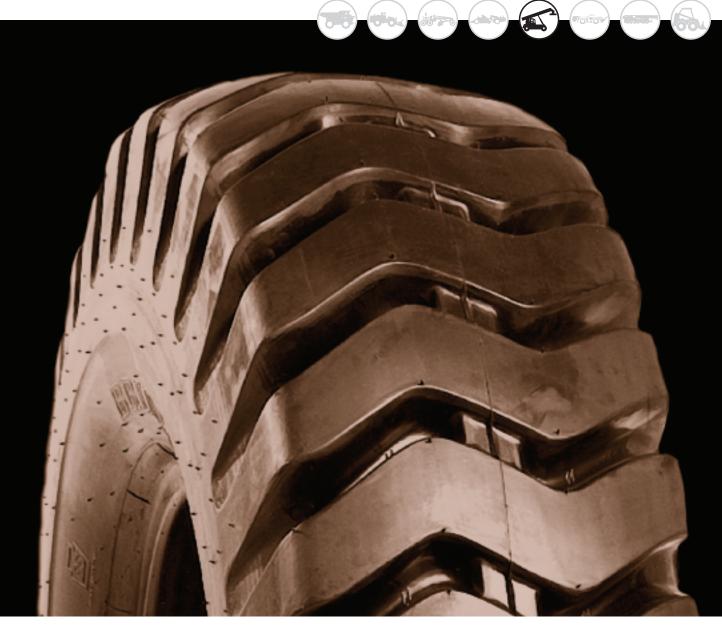

## **RLS** (L4 INDUSTRIAL)

R-LUG S

The R-LUG S bias tire is specially designed for reach stackers, top picks, straddle carriers, and other container handling equipment.

✓ Non-directional deep tread pattern for outstanding wear resistance

✓ Special compounds to resist heat and cutting

Exceptional cut resistance

| CATEGORY       | TIRE SIZE | ARTICLE | PLY RATING | COMPOUND | TRA | AVERAGE<br>WEIGHT | ÓTD (32ND) | RIM/ FLANGE | OVERALL<br>DIAMETER<br>(IN) | OVERALL<br>WIDTH (IN) | STATIC LOAD<br>Radius | STATIC<br>Loaded<br>Width | MIN DUAL<br>Spacing | REVS PER<br>MILE |
|----------------|-----------|---------|------------|----------|-----|-------------------|------------|-------------|-----------------------------|-----------------------|-----------------------|---------------------------|---------------------|------------------|
| Small Tubeless | 14.00-24  | 158097  | 24         | IDU      | L-4 | 340               |            | 10.00VA     | 55.4                        | 15.4                  | 25.4                  | 17.3                      |                     | 374              |