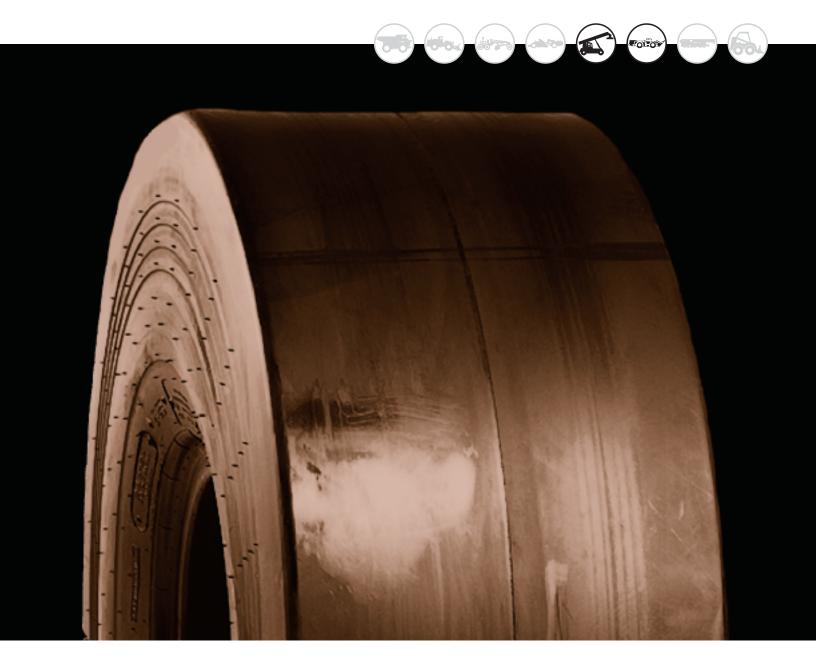

## STMS (L5S INDUSTRIAL) SMOOTH TREAD-MS

The SMOOTH TREAD-MS bias tire is specially designed for reach stackers, top picks, straddle carriers, and other container handling equipment.

- Extra deep tread for maximum life and exceptional cut resistance
- ✓ Designed for container handler applications
- ✓ Special compounds to resist heat and cutting