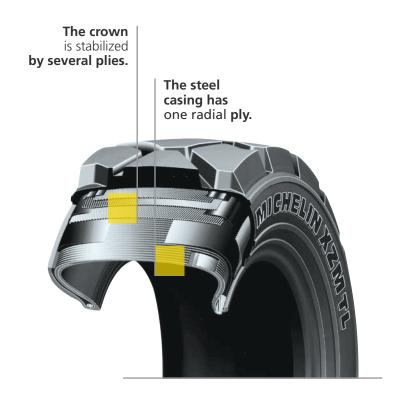

# 250/60 R12 MICHELIN® X®ZM™ IS THE ONLY RADIAL TIRE IN THIS SIZE ON THE MARKET

### THE SIDEWALL AND TREAD FUNCTION SEPARATELY.

The tread is unaffected by the flexing of the sidewalls, so there is:

- less deformation of the tire contact area on the ground
- less movement in tread contact area
- no movement between casing plies

# REINFORCED CROWN AND SIDEWALLS FOR LIMITED DOWNTIME

**LONG TIRE LIFE** 