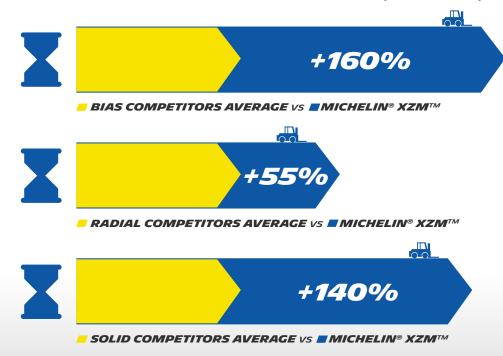

#### **PERFORMANCE DATA**

Increase tire life: From + 50% to + 160% in hours vs premium competitors(2)