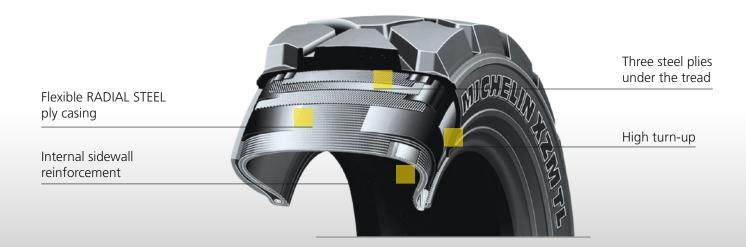

# REINFORCED CROWN AND SIDEWALLS FOR LIMITED DOWNTIME

**LONG TIRE LIFE** 

### THE SIDEWALL AND TREAD FUNCTION SEPARATELY.

The tread is unaffected by the flexing of the sidewalls, so there is:

- less deformation of the tire contact area on the ground
- less movement in tread contact area
- no movement between casing plies