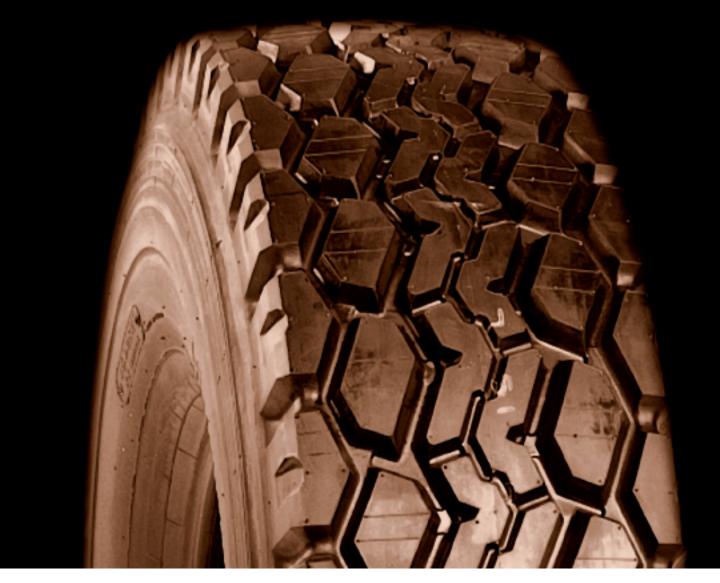

## The V-STEEL H-BLOCK radial tire provides excellent traction and flotation with heat resistant compounds.

- ✓ Specially designed for mobile cranes
- Excellent flotation
- Exceptional steering response