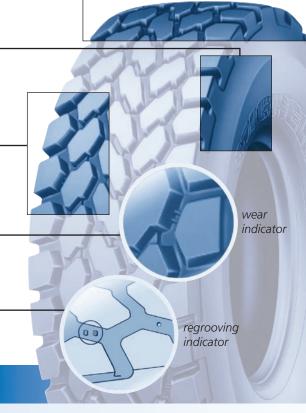

### **ℬIMPROVED TYRE MONITORING**

■ Wear indicator

### 7 INCREASED PROFITABILITY

■ Regroovable

REPAIRABLE AND TECHNICALLY REGROOVABLE TYRE